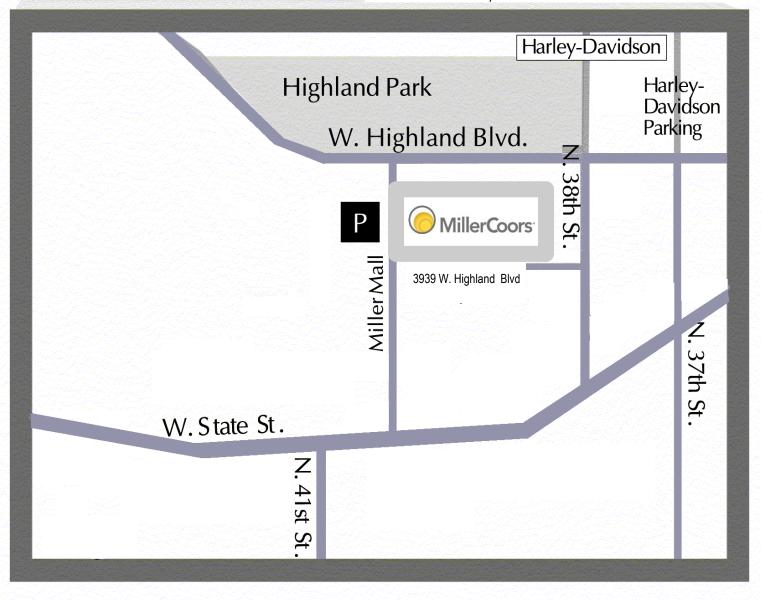

## MILLERCOORS – MILWAUKEE CAMPUS 3939 W. Highland Blvd.

From Downtown Milwaukee or Chicago, follow Interstate 94 West to Hwy 41 North.

From Madison, follow Interstate 94 East to Hwy 41 North.

**From Green Bay**, follow Interstate 43 South to interstate 94 West to Hwy 41 North.

## From Hwy 41 North,

- Take the State Street/ Vliet Street exit.
- At the stop sign turn right. (Follow signs to State St, and the Miller Visitor Center
- At the stoplight turn left onto State Street.
- At intersection of 38th and State Street turn left
- At the intersection with Highland Blvd. turn left.
- MillerCoors corporate Building will be on the left. Turn left into the driveway and right into the corporate parking structure. Park in any available space.

**Fred's Pub** is located inside the corporate building. Please use the Main Entrance, on Highland Blvd. Guests are not allowed to enter through the Employee Entrance across from the Parking Structure. All guests must check in with the security officer stationed at the Main Entrance.