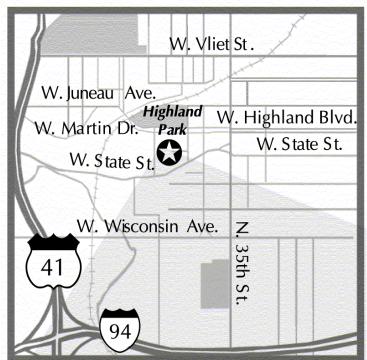

## MILLERCOORS – MILWAUKEE CAMPUS 3939 W. Highland Blvd.

From Downtown Milwaukee or Chicago, follow Interstate 94 West to Hwy 41 North.

From Madison, follow Interstate 94 East to Hwy 41 North.

**From Green Bay**, follow Interstate 43 South to interstate 94 West to Hwy 41 North.

## From Hwy 41 North,

- Take the State Street/ Vliet Street exit.
- At the stop sign turn right. (Follow signs to State St, and the Miller Visitor Center
- At the stoplight turn left onto State Street.
- At intersection of 38th and State Street turn left
- At the intersection with Highland Blvd. turn left.
- MillerCoors corporate Building will be on the left. Turn left into the driveway and right into the corporate parking structure. Park in any available space.